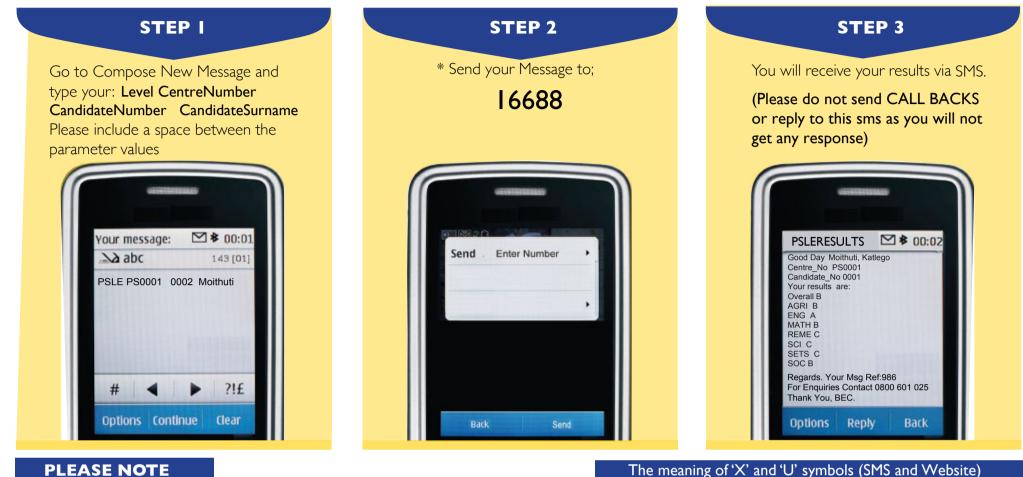

To access your Primary School Leaving Examinations (PSLE) results via mobile Please follow instructions below to send an SMS;

### The candidate must enter the following parameters in the stipulated sequence

• Centre number should be **6 characters** i.e PS followed by the four numeric characters

- Candidate number should be **four numeric characters.**
- The surname is not cAsE sensitive.
- After sending your enquiry please allow a few minutes to receive a response. The Response may be delayed due to congested lines.
- Access of results through SMS platform is valid for 7 days from the official publishing date.