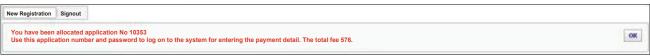

Upon submitting your registration you will receive a notification similar to the one below. This means you have successfully submitted your registration and you can now proceed to make payment. After payment has been confirmed by the BEC, you will receive an SMS notification informing you to print your Statement of Entry which will be used for Final Examination.

Click on OK and A provisional statement of entry pops out showing all the data you entered. It also shows the application number which is used as reference when making payment, amount to pay and BEC banking details.

The application number and password must be kept in a safe place. You will need them to print your Statement of Entry. Please note that this facility is available from the 24 February 2023 until 06 April 2023 for JCE and 13 March 2023 to 15 May 2023 for BGCSE.