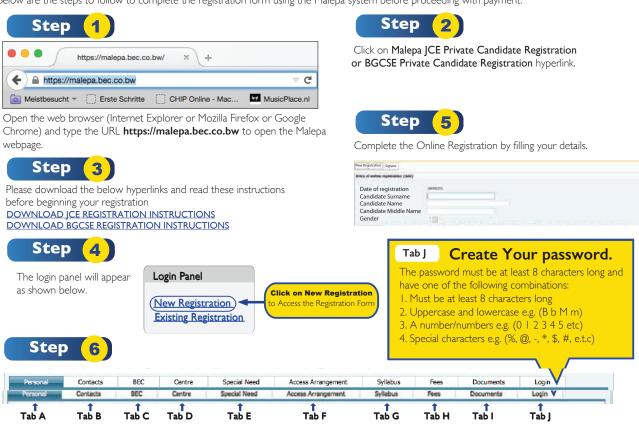

Below are the steps to follow to complete the registration form using the Malepa system before proceeding with payment.

Please ensure that you have completed all the relevant fields before submitting your registration. Check for errors and verify all the information entered.

Upon submitting your registration you will receive a notification similar to the one below. This means you have successfully submitted your registration and you can now proceed to make payment. After payment has been confirmed by the BEC, you will receive an SMS notification informing you to print your Statement of Entry which will be used for Final Examination.

Click on OK and A provisional statement of entry pops out showing all the data you entered. It also shows the application number which is used as reference when making payment, amount to pay and BEC banking details.

The application number and password must be kept in a safe place. You will need them to print your Statement of Entry. Please note that this facility is available from the 24 February 2023 until 06 April 2023 for JCE and 13 March 2023 to 15 May 2023 for BGCSE.